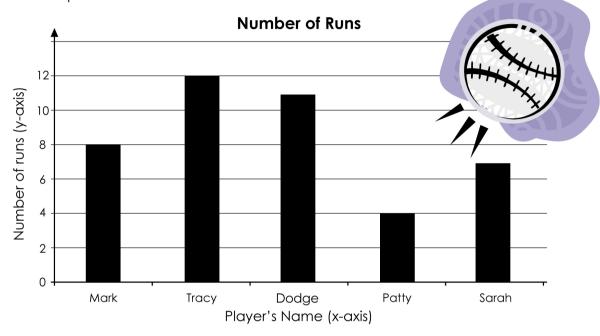

## Baseball Bar Graph

The school baseball team keeps track of how many runs each player gets. Use the graph below to answer the questions.

1. How many runs did Sarah have?

- 1. \_\_\_\_\_
- 2. How many runs did the player with the most runs have?
- 2. \_\_\_\_\_

3. How many more runs did Dodge have than Mark?

3. \_\_\_\_\_

4. How many fewer runs did Mark have than Tracy?

4. \_\_\_\_\_

5. How many runs did Mark and Patty have?

- 5. \_\_\_\_\_
- 6. Who has more runs: Mark and Dodge or Tracy and Patty?
- 6. \_\_\_\_\_
- 7. Which two players' runs added together are less than Tracy's?
- 7. \_\_\_\_\_

8. Jose scores five more runs than Tracy. How many runs did he score?

- 8.
- 9. List the players in order, from fewest runs to most runs.