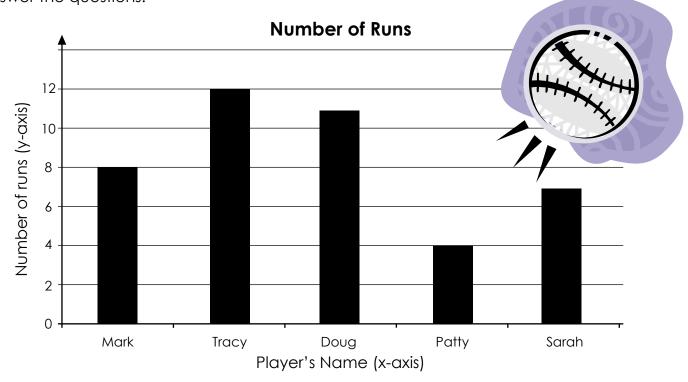

## Baseball Bar Graph

The school baseball team keeps track of how many runs each player gets. Use the graph below to answer the questions.

- 1. How many runs did Sarah have?
- 2. How many runs did the player with the most runs have?
- 3. How many more runs did Doug have than Sarah?
- 4. How many fewer runs did Mark have than Tracy?
- 5. How many runs did Mark and Patty have?
- 6. Who has more runs: Mark and Doug or Tracy and Patty?
- 7. Which two players' runs added together are less than Tracy's?
- 8. Jose scores five more runs than Tracy. How many runs did he score?
- 9. List the players in order, from fewest runs to most runs.

- **7**
- 2. **12**
- 3. **4**
- **4**
- 5. **12**
- 6. Mark and Doug
- 7. Patty and Sarah
- 8. 17

Patty, Sarah, Mark, Doug, Tracy