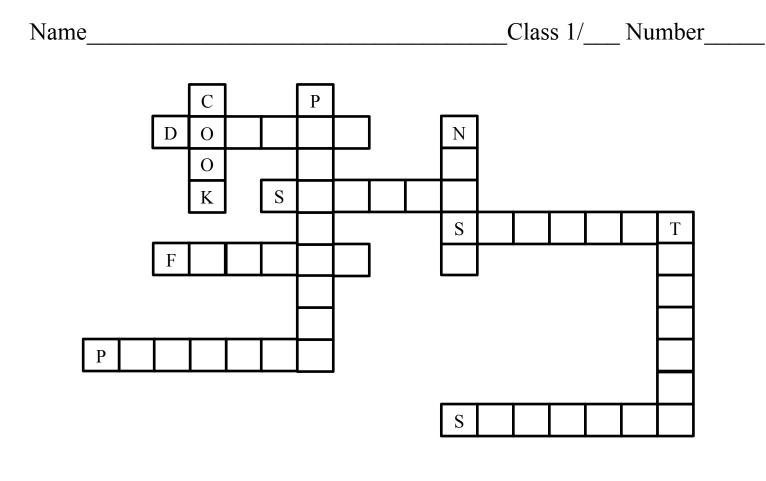

## **Worksheet 3: Occupation**

1. Directions: Put the correct words in the puzzle.

| $\left( \right)$ | - <del>COOK-</del> | DOCTOR    | FARMER  | NURSE   |
|------------------|--------------------|-----------|---------|---------|
|                  | COOK               | DOCTOR    | FARMER  | NUKSE   |
|                  | SINGER             | POLICEMAN | POSTMAN | SOLDIER |
|                  | STUDENT            | TEACHER   |         |         |
|                  |                    |           |         |         |